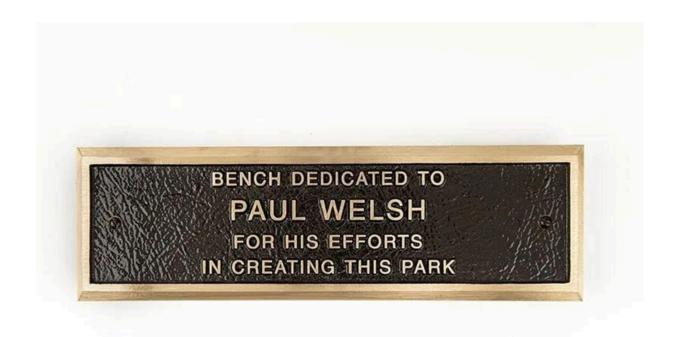

### Bench Details:

Each bench is 6 feet long, cedar-colored, and made of recycled plastic with a surface mount, cast aluminum, and powder-coated frame. The bronze plaque will be placed on the back of each bench with the name and information about the recipient.