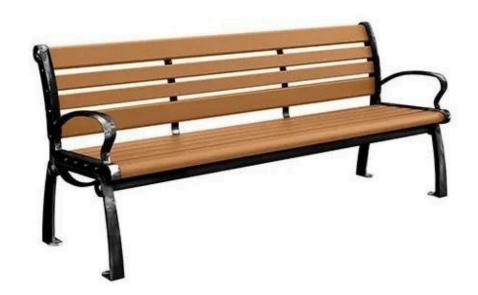

### Bench Details:

Each bench is 6 feet long, cedar-colored, and made of recycled plastic with a surface mount, cast aluminum, and powder-coated frame. The bronze plaque will be placed on the back of each bench with the name and information about the recipient.